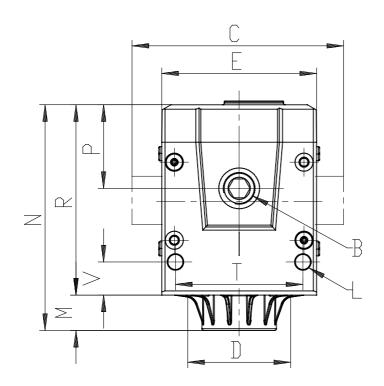

## DIMENSIONS

| A           | -     |
|-------------|-------|
| В           | G 1/8 |
| C (mm)      | 42.0  |
| D (mm)      | 28.5  |
| E (mm)      | 42    |
| F           | G1/8  |
| G           | G1/8  |
| H (mm)      | 26.2  |
| I (mm)      | 43    |
| L (mm)      | Ø4    |
| M (mm)      | 9,5   |
| N (mm)      | 61.2  |
| P (mm)      | 22.7  |
| R (mm)      | 51.7  |
| S (mm)      | 35.1  |
| T (mm)      | 34.6  |
| V (mm)      | 9.0   |
| Weight (kg) | 0.2   |