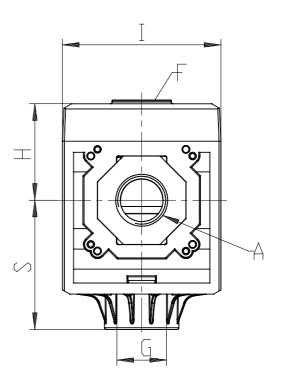

## DIMENSIONS

| A           | -     |
|-------------|-------|
| В           | G 1/8 |
| C (mm)      | 42.0  |
| D (mm)      | 28.5  |
| E (mm)      | 42    |
| F           | G1/8  |
| G           | G1/8  |
| H (mm)      | 26.2  |
| I (mm)      | 43    |
| L (mm)      | Ø4    |
| M (mm)      | 9,5   |
| N (mm)      | 61.2  |
| P (mm)      | 22.7  |
| R (mm)      | 51.7  |
| S (mm)      | 35.1  |
| T (mm)      | 34.6  |
| V (mm)      | 9.0   |
| Weight (kg) | 0.2   |