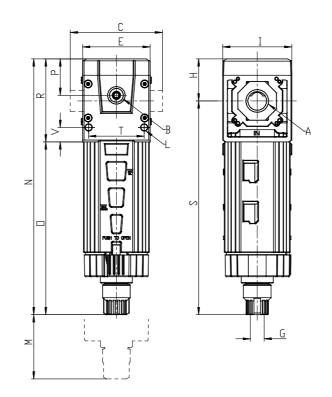

## DIMENSIONS

| A           | -     |
|-------------|-------|
| В           | G 1/8 |
| C (mm)      | 42    |
| E (mm)      | 42    |
| G           | G1/8  |
| Н           | 26.2  |
| l (mm)      | 43    |
| L (mm)      | Ø4    |
| M (mm)      | 90    |
| N (mm)      | 159.4 |
| O (mm)      | 107.7 |
| P (mm)      | 22.7  |
| R (mm)      | 51.7  |
| S (mm)      | 133.2 |
| T (mm)      | 34.6  |
| V (mm)      | 9     |
| Weight (kg) | 0.2   |