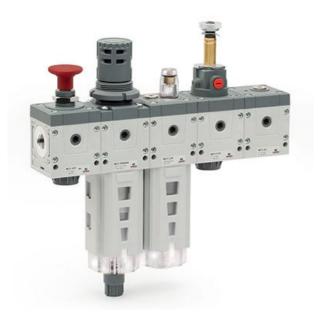

## TECHNICAL DATA

| Series               | MD                                |
|----------------------|-----------------------------------|
|                      |                                   |
| Connection type      | GAS                               |
| Input                | Ø10                               |
| Output               | Ø10                               |
| Flow direction       | from left to right                |
| Function             | F = Filter                        |
| FN01A                | 0 = 25µm                          |
| FN01B                | 0 = semiautomatic-manual drain    |
| FN01C                | 1 = present                       |
| FN01D                |                                   |
| AC01A                | -                                 |
| AC01B                |                                   |
| AC01C                |                                   |
| Function description | Filter with 0.01µm filter element |
| Function             | -                                 |
| FN02A                |                                   |
| FN02B                |                                   |
| FN02C                |                                   |
| FN02D                |                                   |
| AC02A                |                                   |

## DIMENSIONS

| Series               | MD                                |
|----------------------|-----------------------------------|
| Connection type      | GAS                               |
| Input                | Ø10                               |
| Output               | Ø10                               |
| Flow direction       | from left to right                |
| Function             | F = Filter                        |
| FN01A                | 0 = 25µm                          |
| FN01B                | 0 = semiautomatic-manual drain    |
| FN01C                | 1 = present                       |
| FN01D                |                                   |
| AC01A                | -                                 |
| AC01B                |                                   |
| AC01C                |                                   |
| Function description | Filter with 0.01µm filter element |
| Function             | -                                 |
| FN02A                |                                   |
| FN02B                |                                   |
| FN02C                |                                   |
| FN02D                |                                   |
| AC02A                |                                   |
| AC02B                |                                   |
| AC02C                |                                   |
| Function description |                                   |