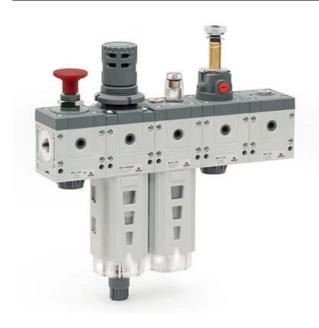

## **Assembly configurator - Series MD**

Product code: MD1-F001-1/4

## DIMENSIONS

| Series               | MD                                |
|----------------------|-----------------------------------|
| Connection type      | GAS                               |
| Input                | G1/4                              |
| Output               | G1/4                              |
| Flow direction       | from left to right                |
| Function             | F = Filter                        |
| FN01A                | 0 = 25μm                          |
| FN01B                | 0 = semiautomatic-manual drain    |
| FN01C                | 1 = present                       |
| FN01D                |                                   |
| AC01A                | -                                 |
| AC01B                |                                   |
| AC01C                |                                   |
| Function description | Filter with 0.01µm filter element |
| Function             | -                                 |
| FN02A                |                                   |
| FN02B                |                                   |
| FN02C                |                                   |
| FN02D                |                                   |
| AC02A                |                                   |
| AC02B                |                                   |
| AC02C                |                                   |
| Function description |                                   |