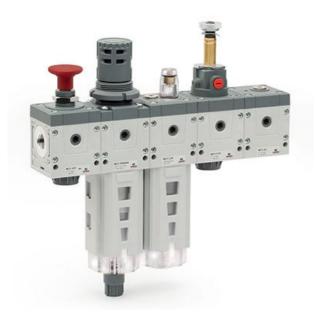

## Assembly configurator - Series MD

Product code: MD1-F001-8

## DIMENSIONS

| Series               | MD                                |
|----------------------|-----------------------------------|
| Connection type      | GAS                               |
| Input                | Ø8                                |
| Output               | Ø8                                |
| Flow direction       | from left to right                |
| Function             | F = Filter                        |
| FN01A                | 0 = 25µm                          |
| FN01B                | 0 = semiautomatic-manual drain    |
| FN01C                | 1 = present                       |
| FN01D                |                                   |
| AC01A                | -                                 |
| AC01B                |                                   |
| AC01C                |                                   |
| Function description | Filter with 0.01µm filter element |
| Function             | -                                 |
| FN02A                |                                   |
| FN02B                |                                   |
| FN02C                |                                   |
| FN02D                |                                   |
| AC02A                |                                   |
| AC02B                |                                   |
| AC02C                |                                   |
| Function description |                                   |