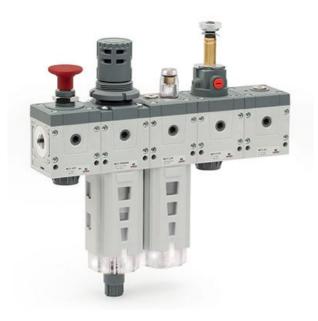

## Assembly configurator - Series MD

Product code: MD1-FC051-10-6



Datasheet creation date: 10/03/2025 00:56

Check the most updated document online 🖄 <u>click here</u>



## TECHNICAL DATA

| Series               | MD                                              |
|----------------------|-------------------------------------------------|
| Connection type      | GAS                                             |
| Input                | Ø10                                             |
| Output               | Ø6                                              |
| Flow direction       | from left to right                              |
| Function             | FC = Coalescing filter                          |
| FN01A                | 0 = 0,01µm                                      |
| FN01B                | 5 = automatic drain, protected depressurisation |