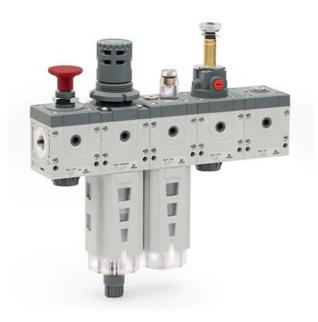

## Assembly configurator - Series MD

Product code: MD1-FC051-1/4



Datasheet creation date: 10/03/2025 00:54

Check the most updated document online 🖄 <u>click here</u>



## TECHNICAL DATA

| Series               | MD                                              |
|----------------------|-------------------------------------------------|
| Connection type      | GAS                                             |
| Input                | G1/4                                            |
| Output               | G1/4                                            |
| Flow direction       | from left to right                              |
| Function             | FC = Coalescing filter                          |
| FN01A                | 0 = 0,01µm                                      |
| FN01B                | 5 = automatic drain, protected depressurisation |