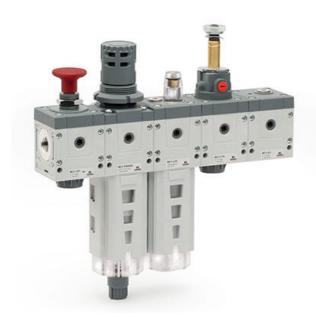

## **Assembly configurator - Series MD**

Product code: MD1-FR0000-10

Datasheet creation date: 10/03/2025 01:02

Check the most updated document online 3 click here

## TECHNICAL DATA

| Series               | MD                                    |
|----------------------|---------------------------------------|
| Connection type      | GAS                                   |
| Input                | Ø10                                   |
| Output               | Ø10                                   |
| Flow direction       | from left to right                    |
| Function             | FR = Filter-Regulator                 |
| FN01A                | 0 = 25 μm with relieving              |
| FN01B                | 0 = semiautomatic-manual drain        |
| FN01C                | $0 = 0.5 \div 10 \text{ bar}$         |
| FN01D                | 0 = not present                       |
| AC01A                | -                                     |
| AC01B                |                                       |
| AC01C                |                                       |
| Function description | Filter-Regulator 25 µm with relieving |
| Function             | -                                     |
| FN02A                |                                       |
| FN02B                |                                       |
| FN02C                |                                       |
| FN02D                |                                       |
| AC02A                |                                       |

## **Assembly configurator - Series MD**

Product code: MD1-FR0000-10