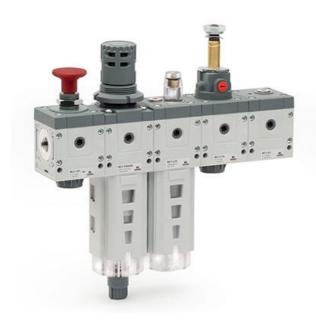

## **Assembly configurator - Series MD**

Product code: MD1-FR0000-6

Datasheet creation date: 10/03/2025 01:03

Check the most updated document online 3 click here







## TECHNICAL DATA

|                      | 140                                   |
|----------------------|---------------------------------------|
| Series               | MD                                    |
| Connection type      | GAS                                   |
| Input                | Ø6                                    |
| Output               | Ø6                                    |
| Flow direction       | from left to right                    |
| Function             | FR = Filter-Regulator                 |
| FN01A                | 0 = 25 μm with relieving              |
| FN01B                | 0 = semiautomatic-manual drain        |
| FN01C                | $0 = 0.5 \div 10 \text{ bar}$         |
| FN01D                | 0 = not present                       |