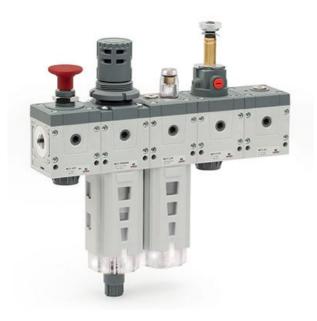

## Assembly configurator - Series MD

Product code: MD1-M400-1/8

## TECHNICAL DATA

| Series               | MD                              |
|----------------------|---------------------------------|
| Connection type      | GAS                             |
| Input                | G1/8                            |
| Output               | G1/8                            |
| Flow direction       | from left to right              |
| Function             | M = Manifold pressure regulator |
| FN01A                | 4 = 0 ÷ 4 bar                   |
| FN01B                | 0 = with relieving              |
| FN01C                | 0 = not present                 |
| FN01D                |                                 |
| AC01A                | -                               |
| AC01B                |                                 |
| AC01C                |                                 |
| Function description | Pressure regulator              |
| Function             | -                               |
| FN02A                |                                 |
| FN02B                |                                 |
| FN02C                |                                 |
| FN02D                |                                 |
| AC02A                |                                 |