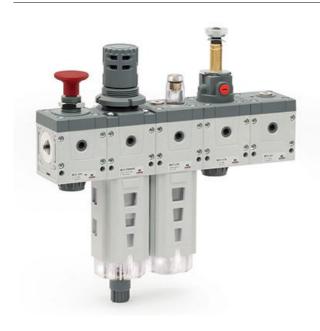

## **Assembly configurator - Series MD**

Product code: MD1-R000-1/4

## DIMENSIONS

| Series               | MD                     |  |
|----------------------|------------------------|--|
| Connection type      | GAS                    |  |
| Input                | G1/4                   |  |
| Output               | G1/4                   |  |
| Flow direction       | from left to right     |  |
| Function             | R = Pressure regulator |  |
| FN01A                | 0 = 0,5 ÷ 10 bar       |  |
| FN01B                | 0 = with relieving     |  |
| FN01C                | 0 = not present        |  |
| FN01D                |                        |  |
| AC01A                | -                      |  |
| AC01B                |                        |  |
| AC01C                |                        |  |
| Function description | Pressure regulator     |  |
| Function             | -                      |  |
| FN02A                |                        |  |
| FN02B                |                        |  |
| FN02C                |                        |  |
| FN02D                |                        |  |
| AC02A                |                        |  |
| AC02B                |                        |  |
| AC02C                |                        |  |
| Function description |                        |  |