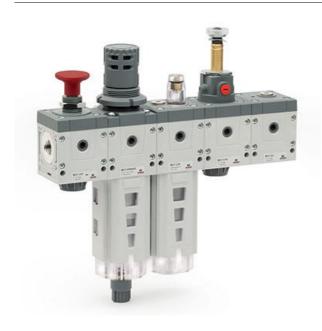

## **Assembly configurator - Series MD**

Product code: MD1-R200-8-6

Datasheet creation date: 10/03/2025 01:10

Check the most updated document online 3 click here







## TECHNICAL DATA

| Series               | MD                     |
|----------------------|------------------------|
| Connection type      | GAS                    |
| Input                | Ø8                     |
| Output               | Ø6                     |
| Flow direction       | from left to right     |
| Function             | R = Pressure regulator |
| FN01A                | 2 = 0 ÷ 2 bar          |
| FN01B                | 0 = with relieving     |
| FN01C                | 0 = not present        |
| FN01D                |                        |
| AC01A                | -                      |
| AC01B                |                        |
| AC01C                |                        |
| Function description | Pressure regulator     |
| Function             | -