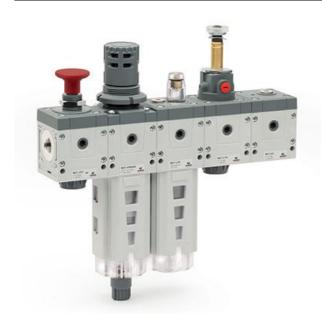

## **Assembly configurator - Series MD**

Product code: MD1-R210-1/4

Datasheet creation date: 10/03/2025 01:06

Check the most updated document online 3 click here







## TECHNICAL DATA

| Series               | MD                     |
|----------------------|------------------------|
| Connection type      | GAS                    |
| Input                | G1/4                   |
| Output               | G1/4                   |
| Flow direction       | from left to right     |
| Function             | R = Pressure regulator |
| FN01A                | 2 = 0 ÷ 2 bar          |
| FN01B                | 1 = without relieving  |
| FN01C                | 0 = not present        |
| FN01D                |                        |
| AC01A                | -                      |
| AC01B                |                        |
| AC01C                |                        |
| Function description | Pressure regulator     |
| Function             | -