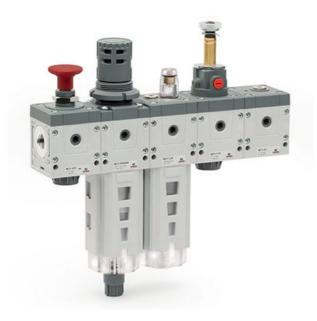

## Assembly configurator - Series MD Product code: MD1-R210-3/8

## TECHNICAL DATA

| Series               | MD                     |
|----------------------|------------------------|
| Connection type      | GAS                    |
| Input                | G3/8                   |
| Output               | G3/8                   |
| Flow direction       | from left to right     |
| Function             | R = Pressure regulator |
| FN01A                | 2 = 0 ÷ 2 bar          |
| FN01B                | 1 = without relieving  |
| FN01C                | 0 = not present        |
| FN01D                |                        |
| AC01A                | -                      |
| AC01B                |                        |
| AC01C                |                        |
| Function description | Pressure regulator     |
| Function             | -                      |
| FN02A                |                        |
| FN02B                |                        |
| FN02C                |                        |
| FN02D                |                        |
| AC02A                |                        |
|                      |                        |