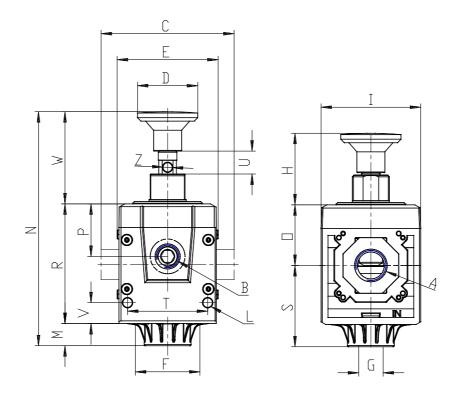

## DIMENSIONS

| A           | -     |
|-------------|-------|
| В           | G 1/8 |
| C (mm)      | 42.0  |
| D           | Ø26   |
| E (mm)      | 42    |
| F (mm)      | 28,5  |
| G           | G1/8  |
| Н           | 31.0  |
| I (mm)      | 43    |
| L (mm)      | Ø4    |
| M (mm)      | 9.5   |
| N (mm)      | 101.0 |
| O (mm)      | 26.2  |
| P (mm)      | 22.7  |
| R (mm)      | 51.7  |
| S (mm)      | 35.1  |
| T (mm)      | 34.6  |
| U (mm)      | 10    |
| V (mm)      | 9.0   |
| W (mm)      | 39.8  |
| SW (mm)     |       |
| Z (mm)      | Ø4    |
| Weight (kg) | 0.2   |