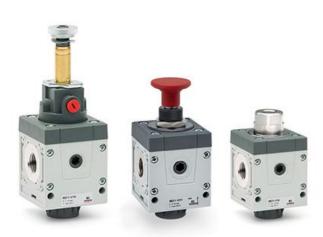

## Series MD 3/2-way isolation - Serie MD

Product code: MD1-V01

Datasheet creation date: 10/03/2025 01:12

Check the most updated document online 3 click here

## Series MD 3/2-way isolation - Serie MD

Product code: MD1-V01