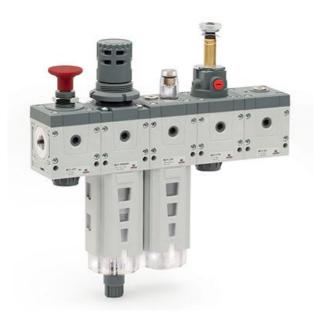

## Assembly configurator - Series MD

Product code: MD1-V16IM-1/4



Datasheet creation date: 10/03/2025 01:11

Check the most updated document online 🖄 <u>click here</u>



## TECHNICAL DATA

| Series               | MD                                                                     |
|----------------------|------------------------------------------------------------------------|
| Connection type      | GAS                                                                    |
| Input                | G1/4                                                                   |
| Output               | G1/4                                                                   |
| Flow direction       | from left to right                                                     |
| Function             | V = Valve 3/2 ways