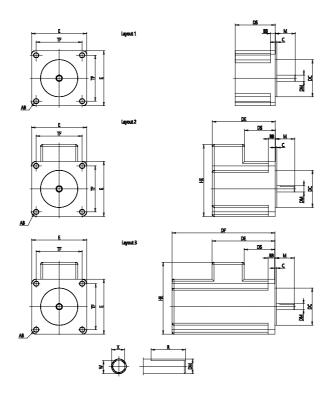

## DIMENSIONS

| DS (mm)      | 48.0     |
|--------------|----------|
| DE (mm)      | 0.0      |
| DF (mm)      | 0.0      |
| HE (mm)      | 0.0      |
| E (mm)       | 42.3     |
| DM (mm)      | 5.00     |
| M (mm)       | 24.0     |
| DC (mm)      | 22.0     |
| C (mm)       | 2.0      |
| TF (mm)      | 31.0     |
| Ø AB (mm)    | 3.0      |
| BB (mm)      | 0.0      |
| L (mm)       | 300 ± 10 |
| X (mm)       | 4.5      |
| W (mm)       | 0.0      |
| R (mm)       | 22       |
| (mm)         | 300      |
| P (kg)       | 0.35     |
| Cable lenght | 48.0     |