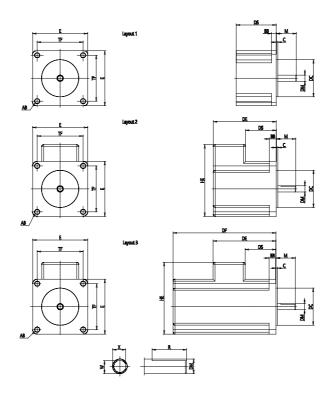

## DIMENSIONS

| DS (mm)      | 78.0     |
|--------------|----------|
| DE (mm)      | 0.0      |
| DF (mm)      | 0.0      |
| HE (mm)      | 0.0      |
| E (mm)       | 42.3     |
| DM (mm)      | 5.00     |
| M (mm)       | 24.0     |
| DC (mm)      | 22.0     |
| C (mm)       | 2.0      |
| TF (mm)      | 31.0     |
| Ø AB (mm)    | 3.0      |
| BB (mm)      | 0.0      |
| L (mm)       | 300 ± 10 |
| X (mm)       | 0.0      |
| W (mm)       | 0.0      |
| R (mm)       | 0        |
| (mm)         | 300      |
| P (kg)       | 0.46     |
| Cable lenght | 78.0     |