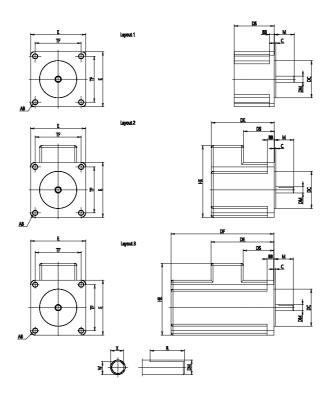

## DIMENSIONS

| DS (mm)      | 39.0     |
|--------------|----------|
| DE (mm)      | 0.0      |
| DF (mm)      | 0.0      |
| HE (mm)      | 0.0      |
| E (mm)       | 56.4     |
| DM (mm)      | 6.35     |
| M (mm)       | 20.6     |
| DC (mm)      | 38.1     |
| C (mm)       | 1.6      |
| TF (mm)      | 47.1     |
| Ø AB (mm)    | 5.1      |
| BB (mm)      | 5.0      |
| L (mm)       | 300 ± 10 |
| X (mm)       | 0.0      |
| W (mm)       | 0.0      |
| R (mm)       | 0        |
| (mm)         | 300      |
| P (kg)       | 0.42     |
| Cable lenght | 39.0     |