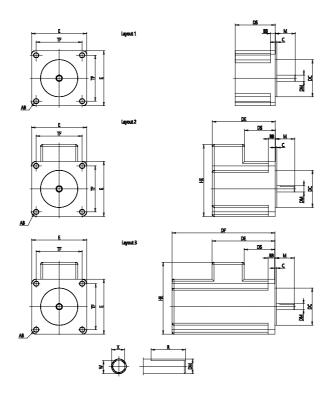

## DIMENSIONS

| DS (mm)      | 31.5     |
|--------------|----------|
| DE (mm)      | 64.5     |
| DF (mm)      | 105.5    |
| HE (mm)      | 73.6     |
| E (mm)       | 56.3     |
| DM (mm)      | 6.35     |
| M (mm)       | 20.6     |
| DC (mm)      | 38.1     |
| C (mm)       | 1.6      |
| TF (mm)      | 47.1     |
| Ø AB (mm)    | 5.1      |
| BB (mm)      | 7.0      |
| L (mm)       | 200 ± 50 |
| X (mm)       | 5.8      |
| W (mm)       | 0.0      |
| R (mm)       | 15       |
| (mm)         | 200      |
| P (kg)       | 0.62     |
| Cable lenght | 105.5    |