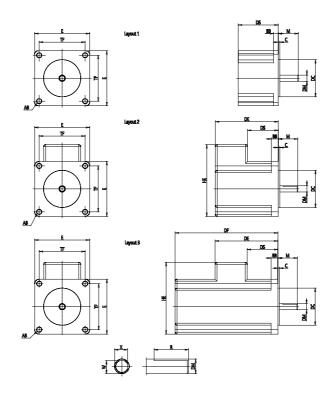

## DIMENSIONS

| DS (mm)      | 61.7      |
|--------------|-----------|
| DE (mm)      | 0.0       |
| DF (mm)      | 0.0       |
| HE (mm)      | 0.0       |
| E (mm)       | 56.4      |
| DM (mm)      | 6.35      |
| M (mm)       | 20.6      |
| DC (mm)      | 38.1      |
| C (mm)       | 1.6       |
| TF (mm)      | 47.1      |
| Ø AB (mm)    | 5.1       |
| BB (mm)      | 7.0       |
| L (mm)       | 2000 ± 20 |
| X (mm)       | 5.8       |
| W (mm)       | 0.0       |
| R (mm)       | 15        |
| (mm)         | 2000      |
| P (kg)       | 0.60      |
| Cable lenght | 61.7      |