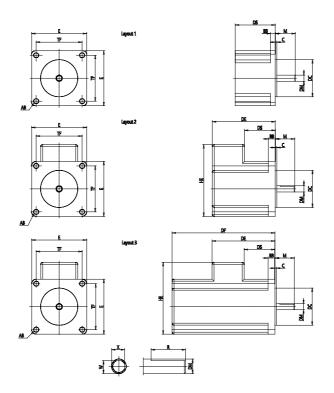

## DIMENSIONS

| DS (mm)      | 78.0     |
|--------------|----------|
| DE (mm)      | 111.0    |
| DF (mm)      | 0.0      |
| HE (mm)      | 77.4     |
| E (mm)       | 60.0     |
| DM (mm)      | 8.00     |
| M (mm)       | 20.6     |
| DC (mm)      | 38.1     |
| C (mm)       | 1.5      |
| TF (mm)      | 47.1     |
| Ø AB (mm)    | 4.5      |
| BB (mm)      | 8.0      |
| L (mm)       | 200 ± 50 |
| X (mm)       | 7.5      |
| W (mm)       | 7.5      |
| R (mm)       | 15       |
| (mm)         | 200      |
| P (kg)       | 1.40     |
| Cable lenght | 111.0    |