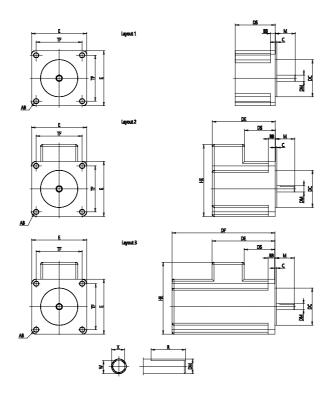

## DIMENSIONS

| DS (mm)      | 86.5     |
|--------------|----------|
| DE (mm)      | 0.0      |
| DF (mm)      | 0.0      |
| HE (mm)      | 0.0      |
| E (mm)       | 60.0     |
| DM (mm)      | 8.00     |
| M (mm)       | 20.6     |
| DC (mm)      | 38.1     |
| C (mm)       | 1.5      |
| TF (mm)      | 47.1     |
| Ø AB (mm)    | 4.5      |
| BB (mm)      | 7.0      |
| L (mm)       | 300 ± 10 |
| X (mm)       | 0.0      |
| W (mm)       | 0.0      |
| R (mm)       | 0        |
| (mm)         | 300      |
| P (kg)       | 1.40     |
| Cable lenght | 86.5     |