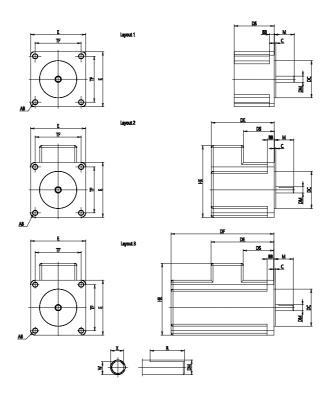

## DIMENSIONS

| DS (mm)      | 125.5    |
|--------------|----------|
| DE (mm)      | 0.0      |
| DF (mm)      | 0.0      |
| HE (mm)      | 0.0      |
| E (mm)       | 86.0     |
| DM (mm)      | 14.00    |
| M (mm)       | 37.0     |
| DC (mm)      | 73.0     |
| C (mm)       | 2.0      |
| TF (mm)      | 69.6     |
| Ø AB (mm)    | 6.5      |
| BB (mm)      | 10.0     |
| L (mm)       | 300 ± 10 |
| X (mm)       | 0.0      |
| W (mm)       | 0.0      |
| R (mm)       | 0        |
| (mm)         | 300      |
| P (kg)       | 3.80     |
| Cable lenght | 125.5    |