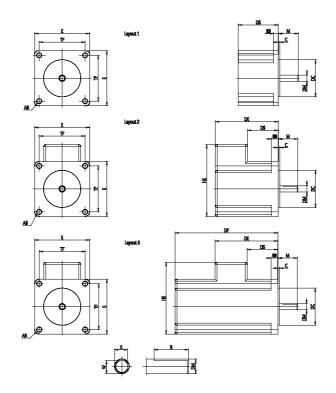

## DIMENSIONS

| DS (mm)      | 127.5     |
|--------------|-----------|
| DE (mm)      | 0.0       |
| DF (mm)      | 0.0       |
| HE (mm)      | 0.0       |
| E (mm)       | 86.0      |
| DM (mm)      | 14.00     |
| M (mm)       | 37.0      |
| DC (mm)      | 73.0      |
| C (mm)       | 2.0       |
| TF (mm)      | 69.6      |
| Ø AB (mm)    | 6.5       |
| BB (mm)      | 10.0      |
| L (mm)       | 2000 ± 20 |
| X (mm)       | 13.0      |
| W (mm)       | 13.0      |
| R (mm)       | 25        |
| (mm)         | 2000      |
| P (kg)       | 3.80      |
| Cable lenght | 127.5     |