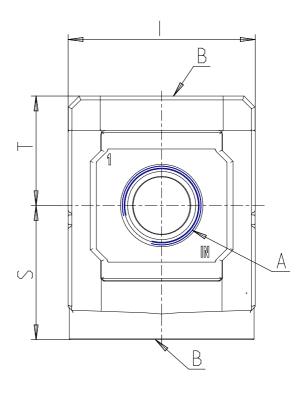

## DIMENSIONS

| A           | G1/2 |
|-------------|------|
| B (bar)     | G1/8 |
| C (mm)      | 70.0 |
| G (mm)      | 65.0 |
| I (mm)      | 68   |
| M (mm)      | 46.5 |
| R (mm)      | 88   |
| S (mm)      | 50.5 |
| T (mm)      | 37.5 |
| Weight (kg) | 0.4  |