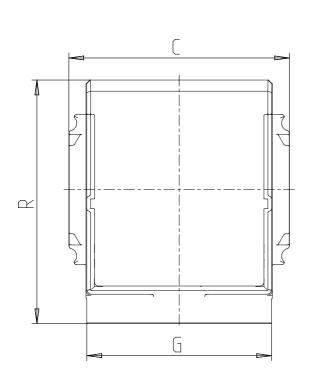

## DIMENSIONS

| A           | G1/2 |
|-------------|------|
| B (bar)     | G1/8 |
| C (mm)      | 70.0 |
| G (mm)      | 65.0 |
| I (mm)      | 68   |
| M (mm)      | 46.5 |
| R (mm)      | 88   |
| S (mm)      | 50.5 |
| T (mm)      | 37.5 |
| Weight (kg) | 0.4  |