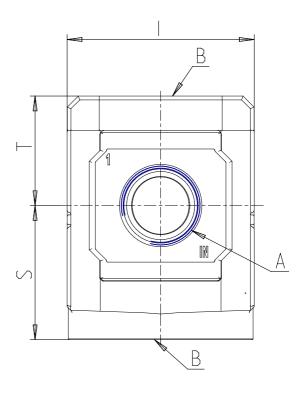

## DIMENSIONS

| A           | G1/2 |
|-------------|------|
| B (bar)     | G1/8 |
| C (mm)      | 70.0 |
| G (mm)      | 65.0 |
| I (mm)      | 68   |
| M (mm)      | 46.5 |
| R (mm)      | 88   |
| S (mm)      | 50.5 |
| T (mm)      | 37.5 |
| Weight (kg) | 0.4  |