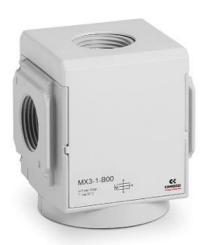

## Take-off blocks - Series MX

Product code: MX2-1/2-B00

Datasheet creation date: 10/03/2025 01:27

Check the most updated document online 3 click here

## Take-off blocks - Series MX

Product code: MX2-1/2-B00