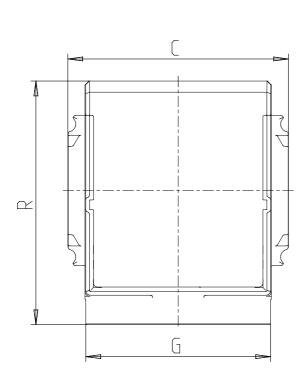

## DIMENSIONS

| A           | G1/2 |
|-------------|------|
| B (bar)     | G1/8 |
| C (mm)      | 70.0 |
| G (mm)      | 65.0 |
| I (mm)      | 68   |
| M (mm)      | 46.5 |
| R (mm)      | 88   |
| S (mm)      | 50.5 |
| T (mm)      | 37.5 |
| Weight (kg) | 0.4  |