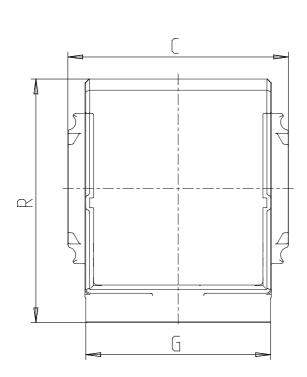

## DIMENSIONS

| A           | G1/2 |
|-------------|------|
| B (bar)     | G1/8 |
| C (mm)      | 70.0 |
| G (mm)      | 65.0 |
| I (mm)      | 68   |
| M (mm)      | 46.5 |
| R (mm)      | 88   |
| S (mm)      | 50.5 |
| T (mm)      | 37.5 |
| Weight (kg) | 0.4  |