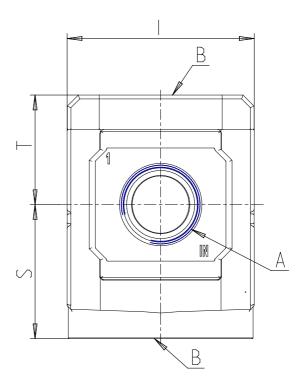

## DIMENSIONS

| A           | G1/2 |
|-------------|------|
| B (bar)     | G1/8 |
| C (mm)      | 70.0 |
| G (mm)      | 65.0 |
| I (mm)      | 68   |
| M (mm)      | 46.5 |
| R (mm)      | 88   |
| S (mm)      | 50.5 |
| T (mm)      | 37.5 |
| Weight (kg) | 0.4  |