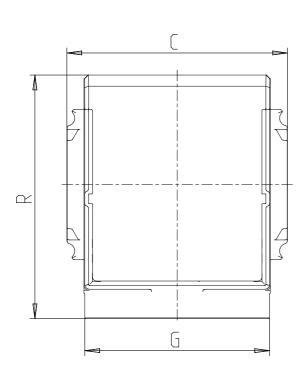

## DIMENSIONS

| Α           | G1/2 |
|-------------|------|
| B (bar)     | G1/8 |
| C (mm)      | 70.0 |
| G (mm)      | 65.0 |
| l (mm)      | 68   |
| M (mm)      | 46.5 |
| R (mm)      | 88   |
| S (mm)      | 50.5 |
| T (mm)      | 37.5 |
| Weight (kg) | 0.4  |