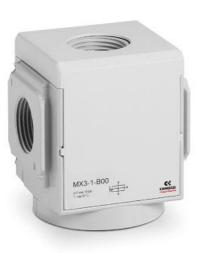

## Take-off blocks - Series MX

Product code: MX2-1/2-B02

Datasheet creation date: 10/03/2025 01:27

Check the most updated document online 🖄 <u>click here</u>

## Take-off blocks - Series MX

Product code: MX2-1/2-B02