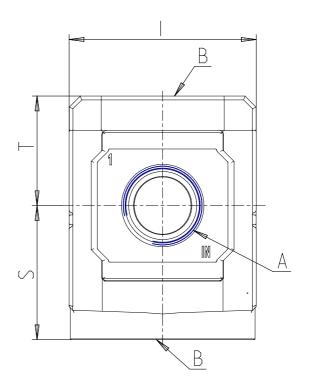

## DIMENSIONS

| Α           | G1/2 |
|-------------|------|
| B (bar)     | G1/8 |
| C (mm)      | 70.0 |
| G (mm)      | 65.0 |
| l (mm)      | 68   |
| M (mm)      | 46.5 |
| R (mm)      | 88   |
| S (mm)      | 50.5 |
| T (mm)      | 37.5 |
| Weight (kg) | 0.4  |