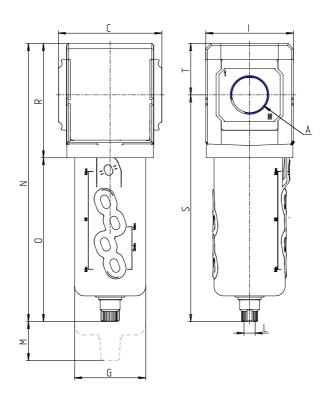

## DIMENSIONS

| Α           | G1/2  |
|-------------|-------|
| C (mm)      | 70.0  |
| D (mm)      | 18.5  |
| G (mm)      | 55.3  |
| I (mm)      | 68    |
| L           | G 1/8 |
| M (mm)      | 80    |
| N (mm)      | 212.0 |
| O (mm)      | 127.0 |
| P (mm)      | 19.5  |
| R (mm)      | 85    |
| S (mm)      | 174.5 |
| T (mm)      | 37.5  |
| Weight (kg) | 0.5   |