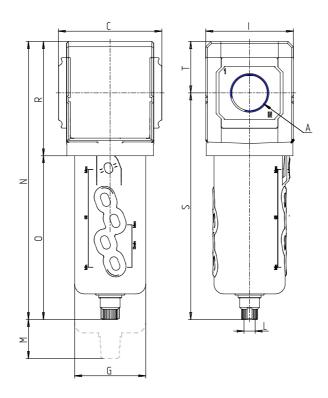

## DIMENSIONS

| Α           | G1/2  |
|-------------|-------|
| Α           | G1/2  |
| C (mm)      | 70.0  |
| D (mm)      | 18.5  |
| G (mm)      | 55.3  |
| I (mm)      | 68    |
| L           | G 1/8 |
| M (mm)      | 80    |
| N (mm)      | 212.0 |
| O (mm)      | 127.0 |
| P (mm)      | 19.5  |
| R (mm)      | 85    |
| S (mm)      | 174.5 |
| T (mm)      | 37.5  |
| Weight (kg) | 0.5   |