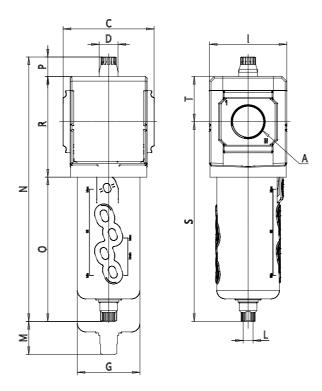

## DIMENSIONS

| Α           | G1/2  |
|-------------|-------|
| C (mm)      | 70.0  |
| D (mm)      | 18.5  |
| G (mm)      | 55.3  |
| I (mm)      | 68    |
| L           | G 1/8 |
| M (mm)      | 80    |
| N (mm)      | 231.0 |
| O (mm)      | 127.0 |
| P (mm)      | 19.5  |
| R (mm)      | 85    |
| S (mm)      | 174.5 |
| T (mm)      | 37.5  |
| Weight (kg) | 0.5   |