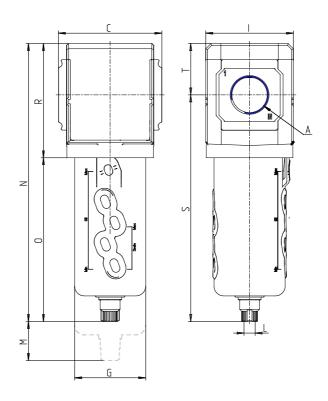

## DIMENSIONS

| A           | G1/2  |
|-------------|-------|
| C (mm)      | 70.0  |
| D (mm)      | 18.5  |
| G (mm)      | 55.3  |
| I (mm)      | 68    |
| L           | G 1/8 |
| M (mm)      | 80    |
| N (mm)      | 212.0 |
| O (mm)      | 127.0 |
| P (mm)      | 19.5  |
| R (mm)      | 85    |
| S (mm)      | 174.5 |
| T (mm)      | 37.5  |
| Weight (kg) | 0.5   |