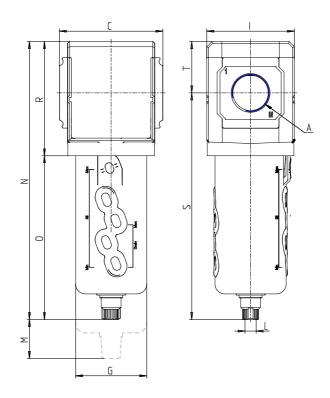

## DIMENSIONS

| A           | G1/2  |
|-------------|-------|
| C (mm)      | 70.0  |
| D (mm)      | 18.5  |
| G (mm)      | 55.3  |
| I (mm)      | 68    |
| L           | G 1/8 |
| M (mm)      | 80    |
| N (mm)      | 212.0 |
| O (mm)      | 127.0 |
| P (mm)      | 19.5  |
| R (mm)      | 85    |
| S (mm)      | 174.5 |
| T (mm)      | 37.5  |
| Weight (kg) | 0.5   |