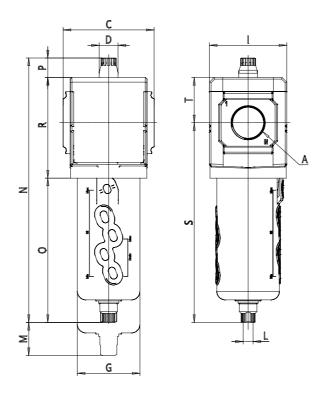

## DIMENSIONS

| Α           | G1/2  |
|-------------|-------|
| C (mm)      | 70.0  |
| D (mm)      | 18.5  |
| G (mm)      | 55.3  |
| I (mm)      | 68    |
| L           | G 1/8 |
| M (mm)      | 80    |
| N (mm)      | 231.0 |
| O (mm)      | 127.0 |
| P (mm)      | 19.5  |
| R (mm)      | 85    |
| S (mm)      | 174.5 |
| T (mm)      | 37.5  |
| Weight (kg) | 0.5   |