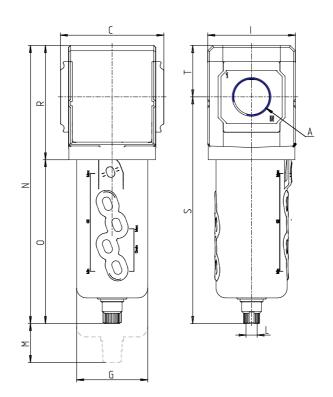

### DIMENSIONS

| A           | G1/2  |
|-------------|-------|
| C (mm)      | 70.0  |
| D (mm)      | 18.5  |
| G (mm)      | 55.3  |
| l (mm)      | 68    |
| L           | G 1/8 |
| M (mm)      | 80    |
| N (mm)      | 212.0 |
| O (mm)      | 127.0 |
| P (mm)      | 19.5  |
| R (mm)      | 85    |
| S (mm)      | 174.5 |
| T (mm)      | 37.5  |
| Weight (kg) | 0.5   |