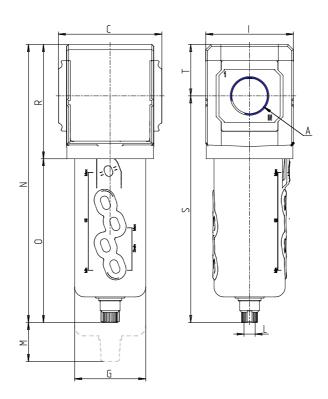

## DIMENSIONS

| A           | G1/2  |
|-------------|-------|
| C (mm)      | 70.0  |
| D (mm)      | 18.5  |
| G (mm)      | 55.3  |
| I (mm)      | 68    |
| L           | G 1/8 |
| M (mm)      | 80    |
| N (mm)      | 212.0 |
| O (mm)      | 127.0 |
| P (mm)      | 19.5  |
| R (mm)      | 85    |
| S (mm)      | 174.5 |
| T (mm)      | 37.5  |
| Weight (kg) | 0.5   |