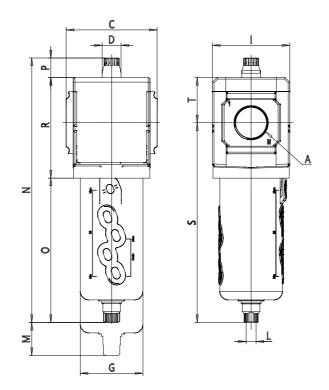

### DIMENSIONS

| A           | G1/2  |
|-------------|-------|
| C (mm)      | 70.0  |
| D (mm)      | 18.5  |
| G (mm)      | 55.3  |
| l (mm)      | 68    |
| L           | G 1/8 |
| M (mm)      | 80    |
| N (mm)      | 231.0 |
| O (mm)      | 127.0 |
| P (mm)      | 19.5  |
| R (mm)      | 85    |
| S (mm)      | 174.5 |
| T (mm)      | 37.5  |
| Weight (kg) | 0.5   |