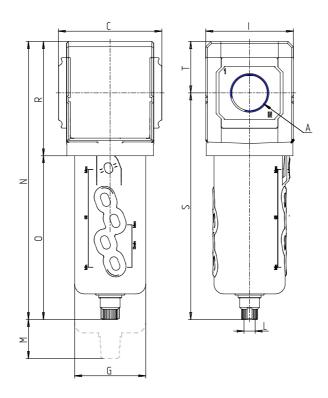

## DIMENSIONS

| Α           | G1/2  |
|-------------|-------|
| C (mm)      | 70.0  |
| D (mm)      | 18.5  |
| G (mm)      | 55.3  |
| I (mm)      | 68    |
| L           | G 1/8 |
| M (mm)      | 80    |
| N (mm)      | 212.0 |
| O (mm)      | 127.0 |
| P (mm)      | 19.5  |
| R (mm)      | 85    |
| S (mm)      | 174.5 |
| T (mm)      | 37.5  |
| Weight (kg) | 0.5   |