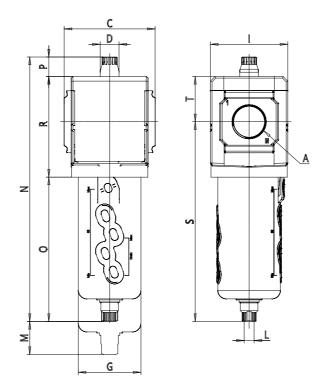

## DIMENSIONS

| Α           | G1/2  |
|-------------|-------|
| C (mm)      | 70.0  |
| D (mm)      | 18.5  |
| G (mm)      | 55.3  |
| I (mm)      | 68    |
| L           | G 1/8 |
| M (mm)      | 80    |
| N (mm)      | 231.0 |
| O (mm)      | 127.0 |
| P (mm)      | 19.5  |
| R (mm)      | 85    |
| S (mm)      | 174.5 |
| T (mm)      | 37.5  |
| Weight (kg) | 0.5   |