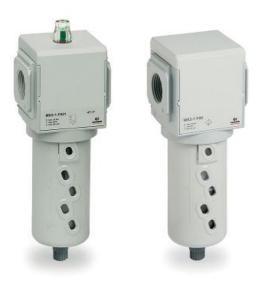

## Filters - Series MX

Product code: MX2-1/2-F131-LH

Datasheet creation date: 10/03/2025 01:13

Check the most updated document online 3 click here

## Filters - Series MX

Product code: MX2-1/2-F131-LH