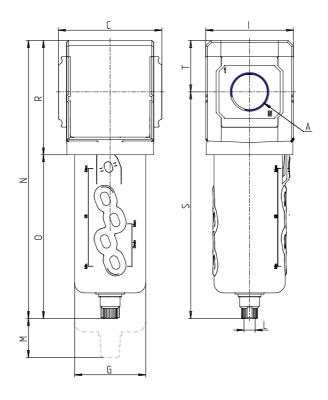

## DIMENSIONS

| Α           | G1/2  |
|-------------|-------|
| C (mm)      | 70.0  |
| D (mm)      | 18.5  |
| G (mm)      | 55.3  |
| I (mm)      | 68    |
| L           | G 1/8 |
| M (mm)      | 80    |
| N (mm)      | 212.0 |
| O (mm)      | 127.0 |
| P (mm)      | 19.5  |
| R (mm)      | 85    |
| S (mm)      | 174.5 |
| T (mm)      | 37.5  |
| Weight (kg) | 0.5   |