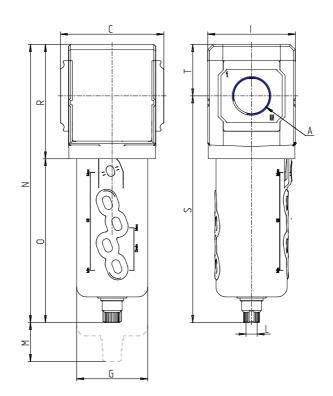

## DIMENSIONS

| A           | G1/2  |
|-------------|-------|
| C (mm)      | 70.0  |
| D (mm)      | 18.5  |
| G (mm)      | 55.3  |
| l (mm)      | 68    |
| L           | G 1/8 |
| M (mm)      | 80    |
| N (mm)      | 212.0 |
| O (mm)      | 127.0 |
| P (mm)      | 19.5  |
| R (mm)      | 85    |
| S (mm)      | 174.5 |
| T (mm)      | 37.5  |
| Weight (kg) | 0.5   |