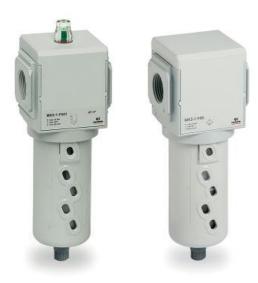

## Filters - Series MX

Product code: MX2-1/2-F18

Datasheet creation date: 10/03/2025 01:13

Check the most updated document online 3 click here

## TECHNICAL DATA

| Series                    | MX                              |
|---------------------------|---------------------------------|
| Size                      | 2                               |
| Ports (IN - OUT)          | 1/2 = G1/2                      |
| Filter                    | F                               |
| Filtering element         | 1 = 5 μm                        |
| Draining of condensate    | 8 = direct G1/8 exhaust         |
| Visual blockage indicator | = not present                   |
| Flow direction            | = from left to right (standard) |

## Filters - Series MX

Product code: MX2-1/2-F18