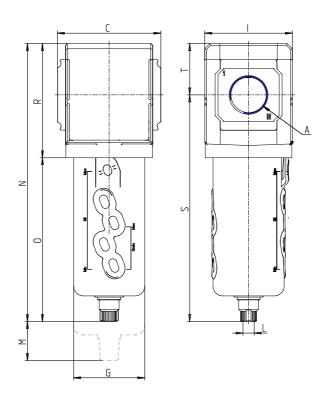

## DIMENSIONS

| Α           | G1/2  |
|-------------|-------|
| C (mm)      | 70.0  |
| D (mm)      | 18.5  |
| G (mm)      | 55.3  |
| I (mm)      | 68    |
| L           | G 1/8 |
| M (mm)      | 75    |
| N (mm)      | 212   |
| O (mm)      | 127   |
| P (mm)      | 19.5  |
| R (mm)      | 85    |
| S (mm)      | 174.5 |
| T (mm)      | 37.5  |
| Weight (kg) | 0.5   |