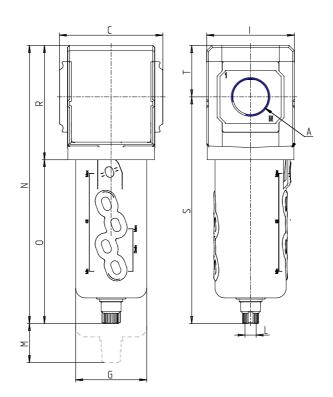

## DIMENSIONS

| Α           | G1/2  |
|-------------|-------|
| C (mm)      | 70.0  |
| D (mm)      | 18.5  |
| G (mm)      | 55.3  |
| l (mm)      | 68    |
| L           | G 1/8 |
| M (mm)      | 75    |
| N (mm)      | 212   |
| O (mm)      | 127   |
| P (mm)      | 19.5  |
| R (mm)      | 85    |
| S (mm)      | 174.5 |
| T (mm)      | 37.5  |
| Weight (kg) | 0.5   |