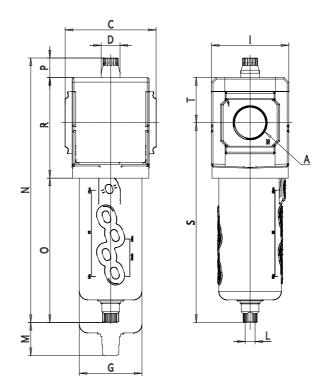

## DIMENSIONS

| Α           | G1/2  |
|-------------|-------|
| C (mm)      | 70.0  |
| D (mm)      | 18.5  |
| G (mm)      | 55.3  |
| l (mm)      | 68    |
| L           | G 1/8 |
| M (mm)      | 75    |
| N (mm)      | 231   |
| O (mm)      | 127   |
| P (mm)      | 19.5  |
| R (mm)      | 85    |
| S (mm)      | 174.5 |
| T (mm)      | 37.5  |
| Weight (kg) | 0.5   |