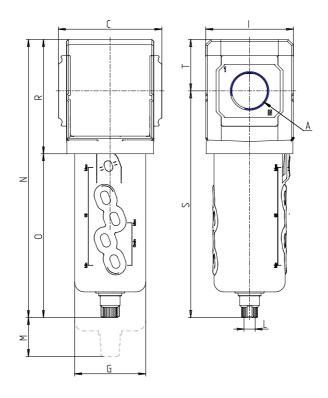

## DIMENSIONS

| A           | G1/2  |
|-------------|-------|
| C (mm)      | 70.0  |
| D (mm)      | 18.5  |
| G (mm)      | 55.3  |
| I (mm)      | 68    |
| L           | G 1/8 |
| M (mm)      | 75    |
| N (mm)      | 212   |
| O (mm)      | 127   |
| P (mm)      | 19.5  |
| R (mm)      | 85    |
| S (mm)      | 174.5 |
| T (mm)      | 37.5  |
| Weight (kg) | 0.5   |