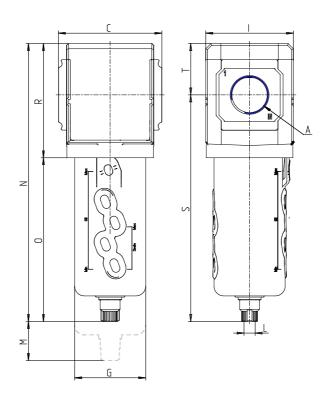

## DIMENSIONS

| Α           | G1/2  |
|-------------|-------|
| C (mm)      | 70.0  |
| D (mm)      | 18.5  |
| G (mm)      | 55.3  |
| I (mm)      | 68    |
| L           | G 1/8 |
| M (mm)      | 75    |
| N (mm)      | 212   |
| O (mm)      | 127   |
| P (mm)      | 19.5  |
| R (mm)      | 85    |
| S (mm)      | 174.5 |
| T (mm)      | 37.5  |
| Weight (kg) | 0.5   |