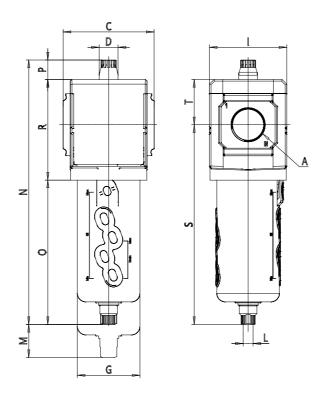

## DIMENSIONS

| A           | G1/2  |
|-------------|-------|
| C (mm)      | 70.0  |
| D (mm)      | 18.5  |
| G (mm)      | 55.3  |
| I (mm)      | 68    |
| L           | G 1/8 |
| M (mm)      | 75    |
| N (mm)      | 231   |
| O (mm)      | 127   |
| P (mm)      | 19.5  |
| R (mm)      | 85    |
| S (mm)      | 174.5 |
| T (mm)      | 37.5  |
| Weight (kg) | 0.5   |