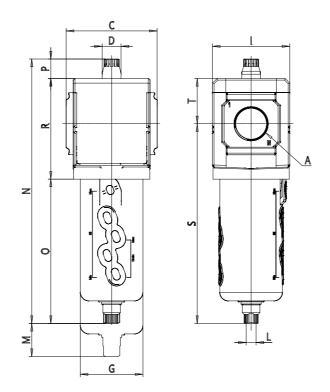

### DIMENSIONS

| A           | G1/2  |
|-------------|-------|
| C (mm)      | 70.0  |
| D (mm)      | 18.5  |
| G (mm)      | 55.3  |
| l (mm)      | 68    |
| L           | G 1/8 |
| M (mm)      | 75    |
| N (mm)      | 231   |
| O (mm)      | 127   |
| P (mm)      | 19.5  |
| R (mm)      | 85    |
| S (mm)      | 174.5 |
| T (mm)      | 37.5  |
| Weight (kg) | 0.5   |